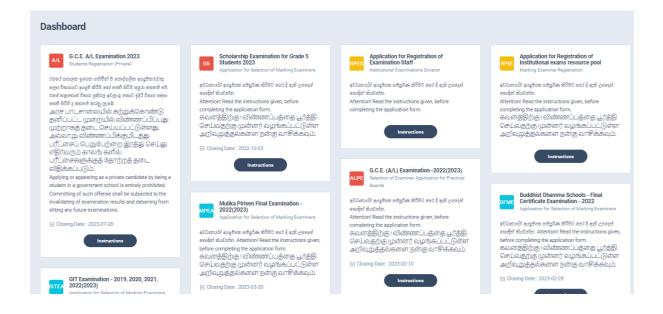

Figure 1

Figure 2

2. Click on the "Instructions" button under tile "Scholarship Examination for Grade 5 Students 2023 – Application for Selection of Marking Examiners" on Dashboard

You can read the instructions and watch the instructional video