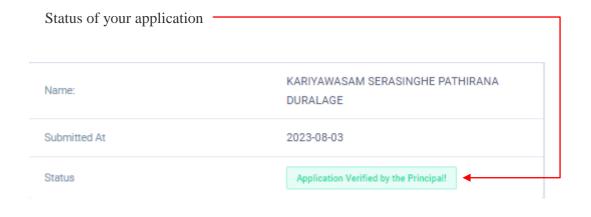

Figure 15

Figure 16

8. When the application is successfully submitted and verified by principal (If you are currently working at a school) the status will be changed

Figure 17

9. Get the printed format of your submitted application by clicking "Download Examiner's Application" button.