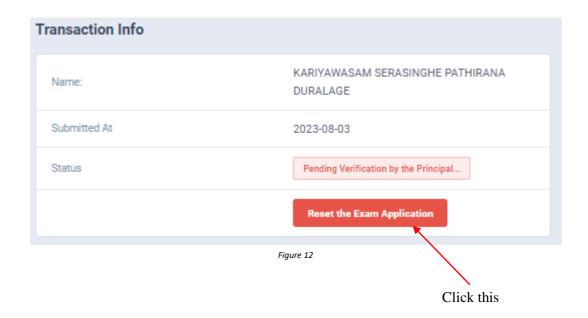

Fill the relevant "Other Course Details"

4. After completing all the details click on "Submit" button

5. If you want to do some changes of your submitted application, click on "Reset the Examiner's Application" button

6. When the application is successfully submitted (if you are not currently working at a school)

7. When the application is successfully submitted, but not verified by principal (If you are currently working at a school) you can see it in the "status"