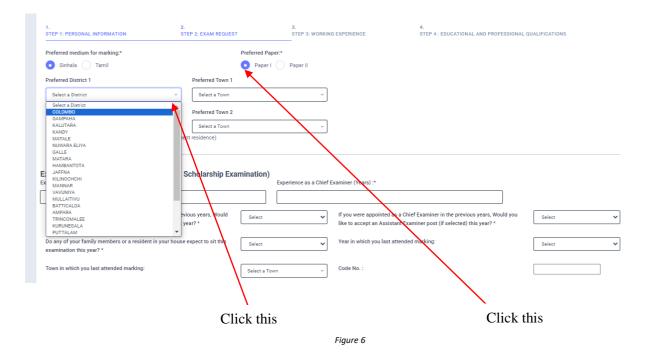

#### 3.2 Fill STEP 2 – EXAM REQUEST

- Select the "Preferred medium for marking" by click on the radio button
- Select the "Preferred Paper" by click on the radio button
- Select the "Preferred Districts and Towns" by dropdown list

#### a) Experience Regarding Grade Five Evaluation

- fill the years of experience as an "Assistant Examiner".
- fill the years of experience as a "Chief Examiner".
- If you were an "Assistant Examiner" for previous years and accept "Chief Examiner" for this year, select "YES" or "NO"
- If you were a "Chief Examiner" for previous years and accept "Assistant Examiner" for this year, select "YES" or "NO"
- Select "YES" or "NO" whether any of your family member or resident of your house expect to sit this examination
- Select the Year of marking which you last attended
- Select the "Town" in which you last attended marking
- Enter the "Code Number"