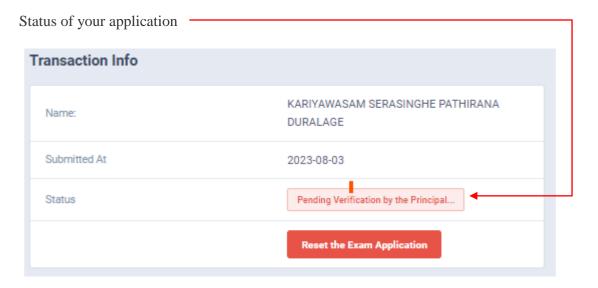

6. When the application is successfully submitted (if you are not currently working at a school)

7. When the application is successfully submitted, but not verified by principal (If you are currently working at a school) you can see it in the "status"

Figure 15

Figure 16

8. When the application is successfully submitted and verified by principal (If you are currently working at a school) the status will be changed

Figure 17

9. Get the printed format of your submitted application by clicking "Download Examiner's Application" button.