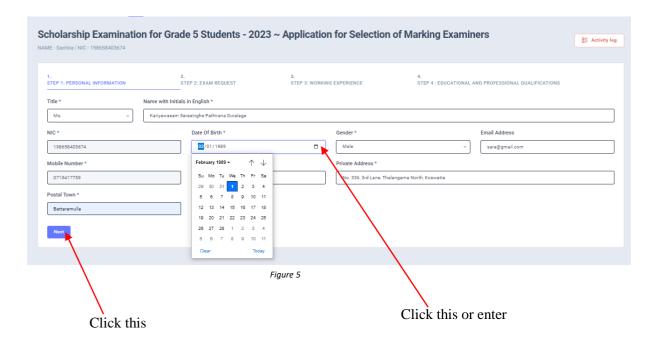

### 3.1 Fill STEP 1-PERSONAL INFORMATON

- NIC number and mobile phone number are already displayed
- Fill other details
- Fill all the fields in the form.