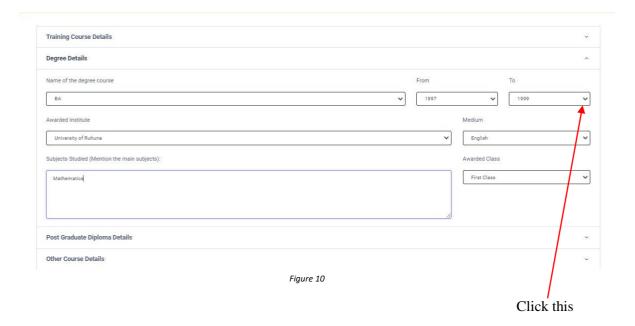

## 3.4 FILL STEP 4 – EDUCATIONAL AND PROFESSIONAL QUALIFICATIONS

If this section is incomplete your application will be rejected. Use short forms such as BSc, BA, UCSC etc.

• If you are a **Trainee**;

Fill the relevant "Training Course Details"

• If you are a **Degree holder**;

Fill the relevant "Degree Details"

• If you have any **Post Graduate Diploma**;

Fill the relevant "Post Graduate Diploma Details"

• If you have followed any **Other Courses**;

Fill the relevant "Other Course Details"

4. After completing all the details click on "Submit" button

5. If you want to do some changes of your submitted application, click on "Reset the Examiner's Application" button