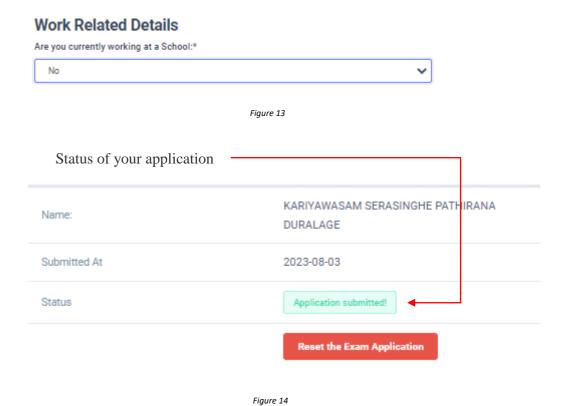

6. When the application is successfully submitted (if you are not currently working at a school)

7. When the application is successfully submitted, but not verified by principal (If you are currently working at a school) you can see it in the "status"

Figure 15

Figure 16

8. When the application is successfully submitted and verified by principal (If you are currently working at a school) the status will be changed

Figure 17

9. Get the printed format of your submitted application by clicking "Download Examiner's Application" button.