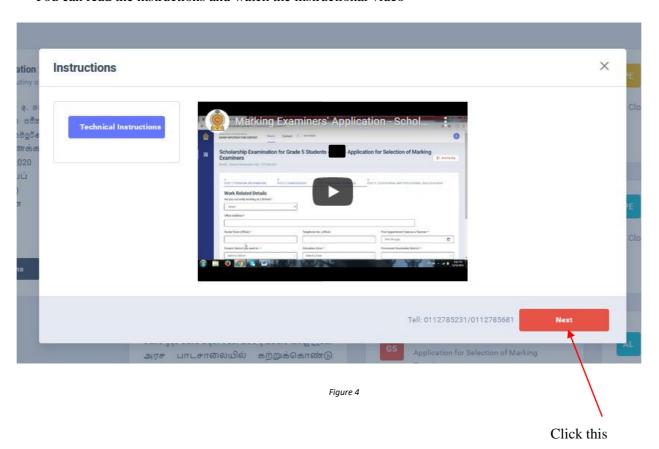

Figure 1

Figure 2

2. Click on the "Instructions" button under tile "Scholarship Examination for Grade 5 Students 2023 – Application for Selection of Marking Examiners" on Dashboard

You can read the instructions and watch the instructional video