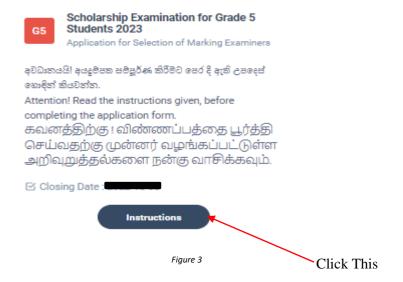

Figure 1

Figure 2

2. Click on the "Instructions" button under tile "Scholarship Examination for Grade 5 Students 2023 – Application for Selection of Marking Examiners" on Dashboard

You can read the instructions and watch the instructional video