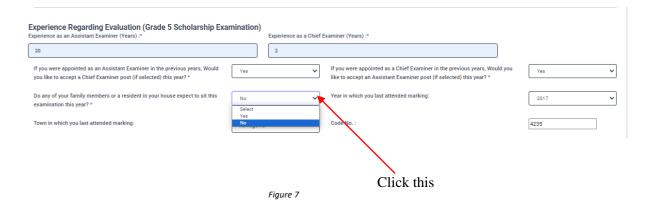

#### a) Experience Regarding Grade Five Evaluation

- fill the years of experience as an "Assistant Examiner".
- fill the years of experience as a "Chief Examiner".
- If you were an "Assistant Examiner" for previous years and accept "Chief Examiner" for this year, select "YES" or "NO"
- If you were a "Chief Examiner" for previous years and accept "Assistant Examiner" for this year, select "YES" or "NO"
- Select "YES" or "NO" whether any of your family member or resident of your house expect to sit this examination
- Select the Year of marking which you last attended
- Select the "Town" in which you last attended marking
- Enter the "Code Number"