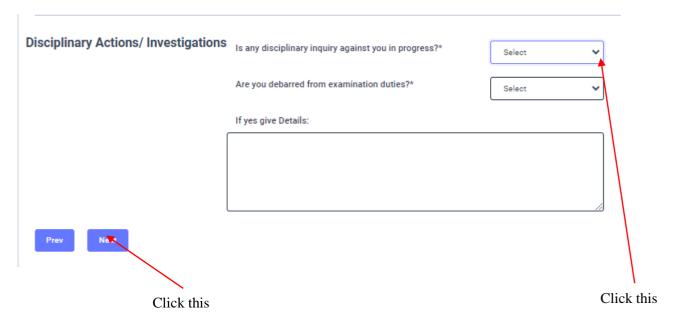

- b) Disciplinary Actions/Investigations
- Select "YES" or "NO" whether "any disciplinary action against you in progress"
- Select "YES" or "NO" whether "you are debarred from examination duties"
   If "YES" enter the details in the text area