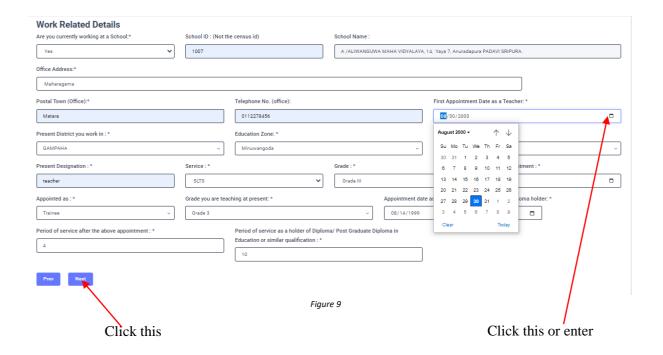

## 3.3 Fill STEP 3 – WORKING EXPERIENCE

- Select "YES" or "NO" whether you are working in a school or not
- If it is "YES" then enter the "School ID" and the relevant "School Name" will be displayed
- Fill the "Office Address", "Postal Town" of office, and "Office Telephone Number"
- Select the "First Appointment Date as a Teacher" from the calendar or enter
- Select "Present District you work in", "Education Zone "and "Permanent Residential District from drop down list
- Fill the "Present Designation" and select "Service" and "Grade" from the dropdown list
- Select the "Date of Appointment" from the calendar or enter
- Select the designation which you were "Appointed as" from the dropdown list
- Select the "Grade you are teaching at school in 2021" from the dropdown list
- Select the "Appointment date as a "Trainee/Graduate/N.C.O.E.Diploma holder" from the calendar or enter